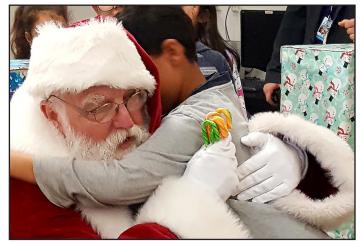

As part of an Adopt-A-Family partnership with Carl's Jr., customers at the register raised **\$12,077** to cover membership fees for children in need.

Holiday parties for our members and adopted families were a blast! A special meal was served by volunteers, our BGCMC youth choir sang holiday songs for all those in attendance, and there was a special visit from Santa, who gave gifts to **550** children! **Over 25** volunteers dedicated their time to help with the holiday celebrations.