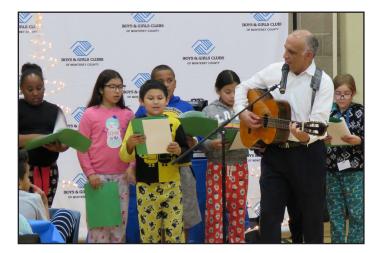

As part of an Adopt-A-Family partnership with Carl's Jr., customers at the register raised **\$12,077** to cover membership fees for children in need.

Holiday parties for our members and adopted families were a blast! A special meal was served by volunteers, our BGCMC youth choir sang holiday songs for all those in attendance, and there was a special visit from Santa, who gave gifts to **550** children! **Over 25** volunteers dedicated their time to help with the holiday celebrations.